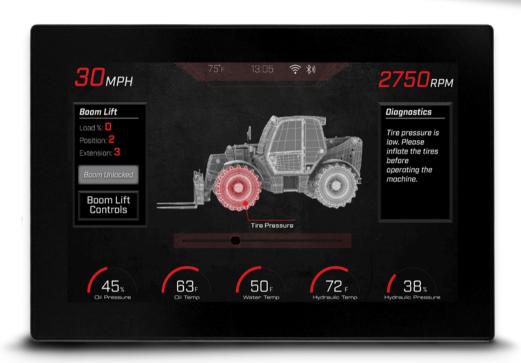

# LARGE, FULL-COLOR DISPLAY BRINGS ENHANCED **USER EXPERIENCE TO RUGGED APPLICATIONS**

The PowerView 1100 is a full-color configurable display that The PV1100 is available in portrait or landscape options. integrates vital engine, transmission and diagnostic information into an easy-to-read operator interface. This large 10.6-inch high-definition display features expansive storage and a high-speed processor that boots guickly and can render high-quality graphics and animations.

The display's bonded LCD can easily be viewed in full

sunlight,

and its available glove-friendly touchscreen and rugged design make it a perfect solution for all types of