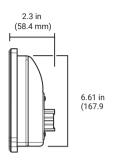

ay that The PV1100 is available in portrait or landscape options. integrates vital engine, transmission and diagnostic information into an easy-to-read operator interface. This large 10.6-inch high-definition display features expansive storage and a high-speed processor that boots guickly and can render high-quality graphics and animations.

The display's bonded LCD can easily be viewed in full

sunlight,

and its available glove-friendly touchscreen and rugged design make it a perfect solution for all types of

### BUILT FOR POWERVISION

PowerVision Configuration Studio® software lets programmers design stunning user interfaces, create intelligent applications with scripting and prototype quickly with a vast library of standard engine parameters.

environments



#### **DIMENSIONS**







# **PRODUCT SPECIFICATIONS**





 $\triangle$  WARNING: This product can expose you to chemicals including lead, which is known to the State of California to cause cancer. For more information, go to www.P65Warnings.ca.gov.

**FOR MODEL & PART INFORMATION** 

FOR MANUAL & SUPPORT DOCUMENTS

FOR SUPPORT & WARRANTY

**ENOVATIONCONTROLS.COM/PV1100** 

SUPPORT.ENOVATIONCONTROLS.COM

**ENOVATIONCONTROLS.COM/SUPPORT** 

# **SALES CONTACT**



RAJKOT MARINE LLC

Jerf Industrial Area 1, P.O Box 5861 Ajman, UAE